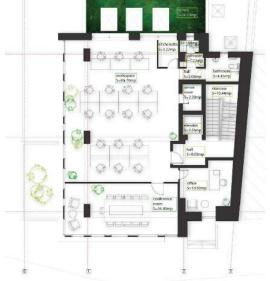

| Building status      | Existing     |
|----------------------|--------------|
| Year of construction | 2011         |
| Parking ratio        | 1 / 100 sq m |
| Total building area  | 1 875 sq m   |

| TI |  |
|----|--|

### **Commercial terms**

| Office space*      | after login * |
|--------------------|---------------|
| Parking            | after login * |
| Service charge*    | after login * |
| Minimum lease term | after login * |
| Availability       | after login * |

\* Asking terms for m<sup>2</sup>/month

Available space Building completely leased



Location



# officefinder.ro

## Standard fit-Out



### **Public transport**

Metro: M2 Bus: 61, 66, 69, 70, 85, 90, 91, 301, 783, 784 Tram: 16, 21

#### Contact

**&** +40 21 302 3400 More information

## Typical floor plan