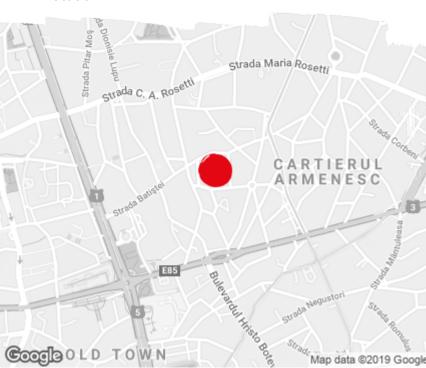

\* Asking terms for m<sup>2</sup>/month

Available space Building completely leased

Location