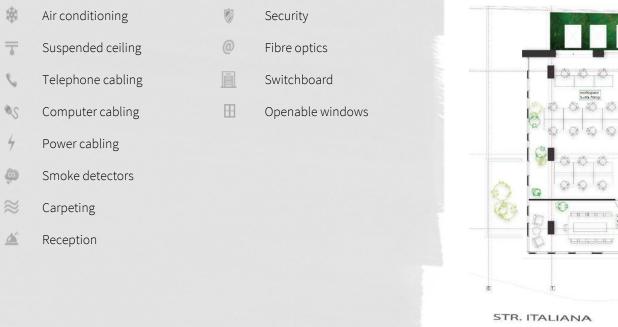

officefinder.ro

Office to let

## Arion Green

Bucharest, Sector 2, 24 Italiana Street

## **Building information**

| Building status      | Existing     |
|----------------------|--------------|
| Year of construction | 2011         |
| Parking ratio        | 1 / 100 sq m |
| Total building area  | 1 875 sq m   |

| TI |  |
|----|--|

### **Commercial terms**

| Office space*      | after login * |
|--------------------|---------------|
| Parking            | after login * |
| Service charge*    | after login * |
| Minimum lease term | after login * |
| Availability       | after login * |

\* Asking terms for m<sup>2</sup>/month

Available space Building completely leased



Location



# officefinder.ro

## Standard fit-Out



### **Public transport**

Metro: M2 Bus: 61, 66, 69, 70, 85, 90, 91, 301, 783, 784 Tram: 16, 21

#### Contact

**&** +40 21 302 3400 More information

## Typical floor plan